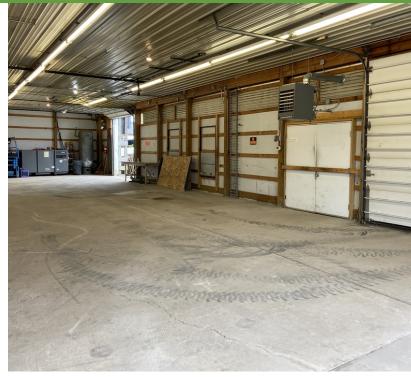

#### **PROPERTY DESCRIPTION**

MANY uses and creative layouts in this newly renovated multipurpose building just west of Medina Square; including Office, Warehouse, Light Industrial, and Storage. Completely remodeled in 2019. All units are separately metered. Heavy power is available along with a dock and drive-in door, some units with high ceilings, and plenty of parking. Management is on site. Lease rates include CAM. Tenant pays all utilities. Be the first tenant in each renovated space! NOTE: Units C-1 and C-2 will be new office built to suit and can be combined if needed. Not sure if your use/needs will work? Reach out today! Flexible options and layouts available.

### **PROPERTY HIGHLIGHTS**

- Office, Warehouse, Light Industrial, and Storage available
- · Completely remodeled in 2019
- All units separately metered and heavy power available
- Lease rates include CAM