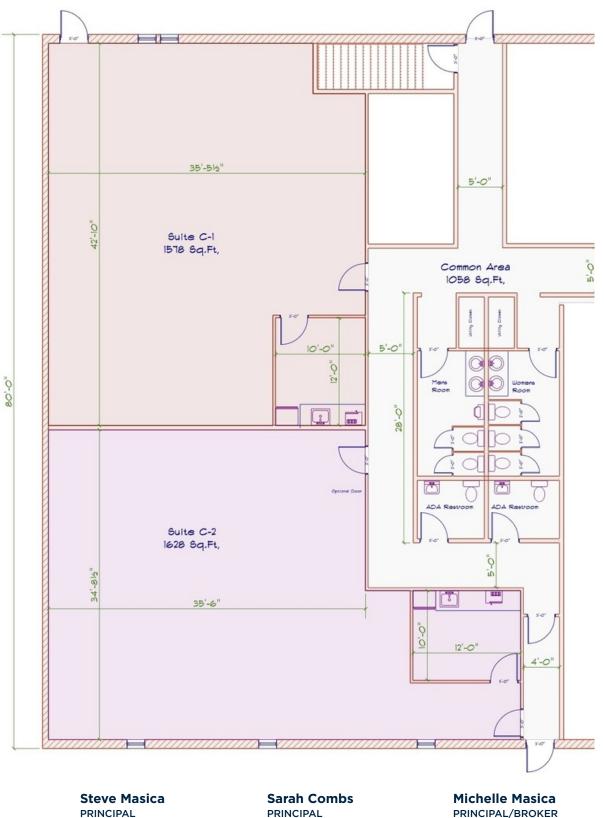

#### **PROPERTY DESCRIPTION**

MANY uses and creative layouts in this newly renovated multipurpose building just west of Medina Square; including Office, Warehouse, Light Industrial, and Storage. Completely remodeled in 2019. All units are separately metered. Heavy power is available along with a dock and drive-in door, some units with high ceilings, and plenty of parking. Management is on site. Lease rates include CAM. Tenant pays all utilities. Be the first tenant in each renovated space! NOTE: Units C-1 and C-2 will be new office built to suit and can be combined if needed. Not sure if your use/needs will work? Reach out today! Flexible options and layouts available.

| SPACES | LEASE RATE        | SPACE SIZE       |
|--------|-------------------|------------------|
| C-1    | \$2,150 per month | 1,578 - 3,206 SF |
| C-2    | \$2,150 per month | 1,628 - 3,206 SF |
| E-2    | \$700 per month   | 673 SF           |
| E-4    | \$875 per month   | 1,050 SF         |