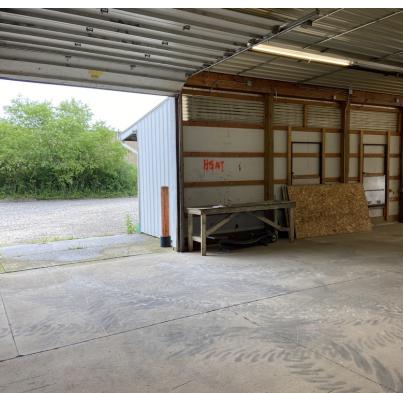

#### **PROPERTY DESCRIPTION**

MANY uses and creative layouts in this newly renovated multipurpose building just west of Medina Square; including Office, Warehouse, Light Industrial, and Storage. Completely remodeled in 2019. All units are separately metered. Heavy power is available along with a dock and drive-in door, some units with high ceilings, and plenty of parking. Management is on site. Lease rates include CAM. Tenant pays all utilities. Be the first tenant in each renovated space! NOTE: Units C-1 and C-2 will be new office built to suit and can be combined if needed. Not sure if your use/needs will work? Reach out today! Flexible options and layouts available.

### **PROPERTY HIGHLIGHTS**

- Office, Warehouse, Light Industrial, and Storage available
- · Completely remodeled in 2019
- All units separately metered and heavy power available
- Lease rates include CAM