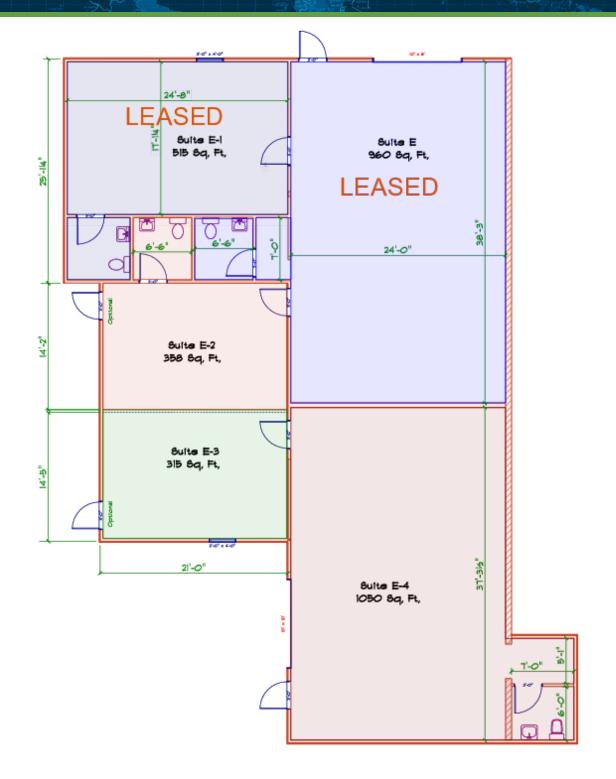

#### **PROPERTY DESCRIPTION**

MANY uses and creative layouts in this newly renovated multipurpose building just west of Medina Square; including Office, Warehouse, Light Industrial, and Storage. Completely remodeled in 2019. All units are separately metered. Heavy power is available along with a dock and drive-in door, some units with high ceilings, and plenty of parking. Management is on site. Lease rates include CAM. Tenant pays all utilities. Be the first tenant in each renovated space! NOTE: Units C-1 and C-2 will be new office built to suit and can be combined if needed. Not sure if your use/needs will work? Reach out today! Flexible options and layouts available.

| SPACES | LEASE RATE        | SPACE SIZE       |
|--------|-------------------|------------------|
| C-1    | \$2,150 per month | 1,578 - 3,206 SF |
| C-2    | \$2,150 per month | 1,628 - 3,206 SF |
| E-2    | \$700 per month   | 673 SF           |
| E-4    | \$875 per month   | 1,050 SF         |