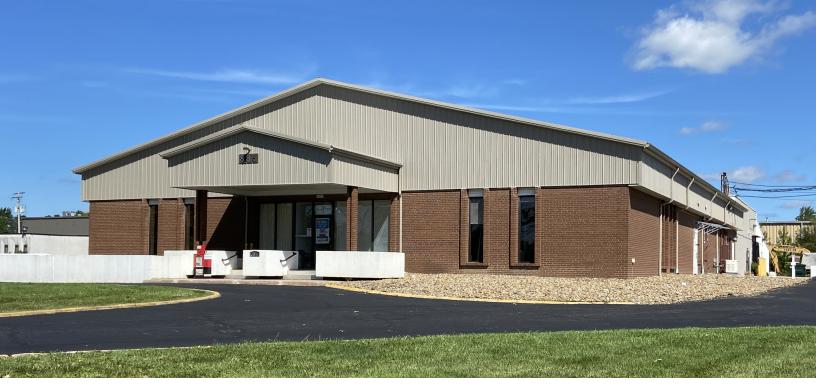

## Multi-purpose Building FOR LEASE 885 W. LIBERTY ST., MEDINA, OH 44256 Industrial Property

#### **PROPERTY DESCRIPTION**

MANY uses and creative layouts in this newly renovated multipurpose building just west of Medina Square; including Office, Warehouse, Light Industrial, and Storage. Completely remodeled in 2019. All units are separately metered. Heavy power is available along with a dock and drive-in door, some units with high ceilings, and plenty of parking. Management is on site. Lease rates include CAM. Tenant pays all utilities. Be the first tenant in each renovated space! NOTE: Units C-1 and C-2 will be new office built to suit and can be combined if needed. Not sure if your use/needs will work? Reach out today! Flexible options and layouts available.

### **PROPERTY HIGHLIGHTS**

- Office, Warehouse, Light Industrial, and Storage available
- · Completely remodeled in 2019
- All units separately metered and heavy power available
- Lease rates include CAM