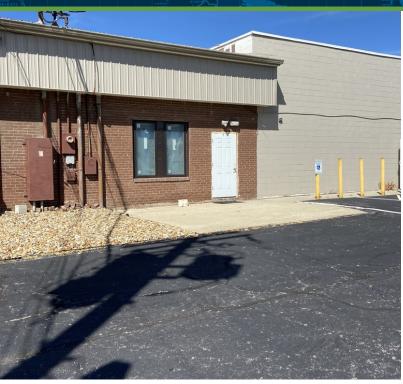

#### **PROPERTY DESCRIPTION**

MANY uses and creative layouts in this newly renovated multipurpose building just west of Medina Square; including Office, Warehouse, Light Industrial, and Storage. Completely remodeled in 2019. All units are separately metered. Heavy power is available along with a dock and drive-in door, some units with high ceilings, and plenty of parking. Management is on site. Lease rates include CAM. Tenant pays all utilities. Be the first tenant in each renovated space! NOTE: Units C-1 and C-2 will be new office built to suit and can be combined if needed. Not sure if your use/needs will work? Reach out today! Flexible options and layouts available.

### **PROPERTY HIGHLIGHTS**

- Office, Warehouse, Light Industrial, and Storage available
- · Completely remodeled in 2019
- All units separately metered and heavy power available
- Lease rates include CAM