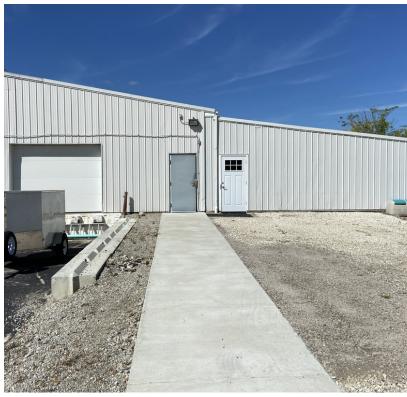

#### **PROPERTY DESCRIPTION**

MANY uses and creative layouts in this newly renovated multipurpose building just west of Medina Square; including Office, Warehouse, Light Industrial, and Storage. Completely remodeled in 2019. All units are separately metered. Heavy power is available along with a dock and drive-in door, some units with high ceilings, and plenty of parking. Management is on site. Lease rates include CAM. Tenant pays all utilities. Be the first tenant in each renovated space! NOTE: Units C-1 and C-2 will be new office built to suit and can be combined if needed. Not sure if your use/needs will work? Reach out today! Flexible options and layouts available.

### **PROPERTY HIGHLIGHTS**

- Office, Warehouse, Light Industrial, and Storage available
- · Completely remodeled in 2019
- All units separately metered and heavy power available
- Lease rates include CAM